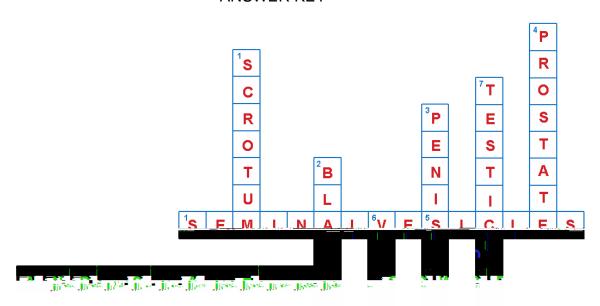

### **ANSWER KEY**

### **ACROSS**

- 4. Think of me as two bottles of energy drink; I produce fluid that gives energy to sperm to get their tails going so they can swim!
- 5. No semen and sperm can leave the body

comes out of the tip of the penis, called G L A

6. pretty sensitive!

### **DOWN**

- 8. I look and work kind of like a sac! Inside, I have the testicles, which makes sperm. Since they have to be made at a temperature lower than 98.6 degrees, I hang outside the body behind the penis
- 9. the body.
- 10. Urine leaves the body through me; sperm-filled semen leaves through me when someone ejaculates or has
- 11. got to produce some of the fluid that makes up semen!
- 12. hard or erect.
- 13. I go from the testes up into the body so I can carry sperm to where it mixes with semen before it leaves the body!
- 14. I hang out in the scrotum and sperm. When do I get a vacation??