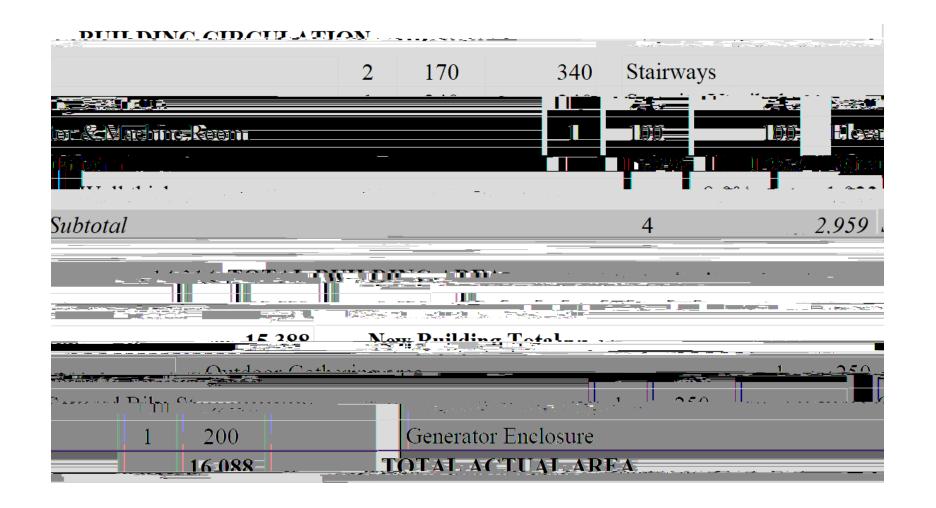

**ADMINISTRATION** 

BUILDING SUPPORT

BUILDING CIRCULATION/ OUTDOOR NUMERIC PROGRAM (BUILDING SQUARE FOOTAGE)

| ADMINISTRAT      | [OI                     | V                   |                    |            |                  |           |           |                |
|------------------|-------------------------|---------------------|--------------------|------------|------------------|-----------|-----------|----------------|
| Welcome Area     | / Hu                    | b                   |                    |            |                  | 1         | 350       | 350            |
|                  | To the                  |                     |                    |            |                  |           |           |                |
| . 1              |                         | 500                 | - <del>4. 4.</del> | <u>~</u> • | ee<br>Siis ingas | ೯೧≒೩೪     | 13.2-7    |                |
|                  | 1                       | 300                 |                    | 300        | Workroom/M       | ail Roor  | n         |                |
|                  | 1                       | 120                 |                    | 120        | Administrator    | 's Office |           |                |
| ugjaan data aa   | <b>1</b><br>€,,,,¢,,,¢, | 200                 |                    | 200        | I ~ Conforma     | n Ponti   | JA147     | Miles          |
| Sm. Conference   | Roc                     | m                   |                    |            |                  | 2         | 140       | 280            |
| Office 1 - Job C | oach                    | es                  | Office             | <u> </u>   |                  | 1         | 160=      | 160            |
|                  |                         |                     | 1                  | 500        | 500              | Staff B   | reak Area |                |
| 6 Lability Restr | oom.                    | s (2) A.s.I         | 17.71              |            |                  |           | - 6c      | 5              |
| AG Amin Giro     | air ir<br>Vlati         | aliation<br>On an a | ال الإقالسية بداء  |            |                  |           | 16 00/    | 1 IJ<br>Ummes4 |
| 3.232 Su         | thtot                   | al                  |                    | <u>.</u> . | -                |           |           | 12             |