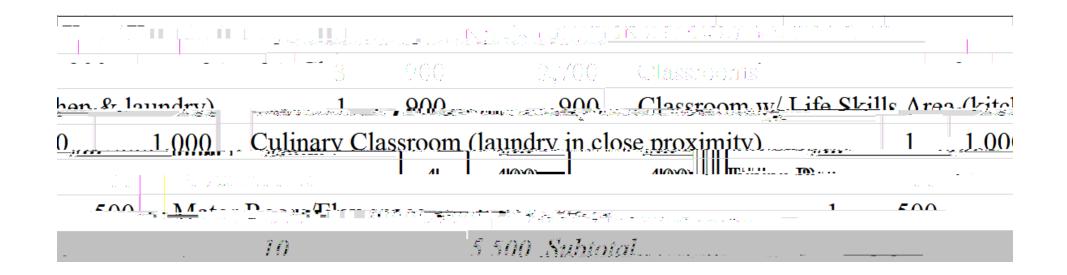

**ADMINISTRATION** 

BUILDING SUPPORT

BUILDING CIRCULATION/ OUTDOOR NUMERIC PROGRAM (BUILDING SQUARE FOOTAGE)

| ADMINISTRAT      | [OI                     | V                   |                    |            |                  |           |           |                |
|------------------|-------------------------|---------------------|--------------------|------------|------------------|-----------|-----------|----------------|
| Welcome Area     | / Hu                    | b                   |                    |            |                  | 1         | 350       | 350            |
|                  | To the                  |                     |                    |            |                  |           |           |                |
| . 1              |                         | 500                 | - <del>4. 4.</del> | <u>~</u> • | ee<br>Siis ingas | ೯೧≒೩೪     | 13.2-7    |                |
|                  | 1                       | 300                 |                    | 300        | Workroom/M       | ail Roor  | n         |                |
|                  | 1                       | 120                 |                    | 120        | Administrator    | 's Office |           |                |
| ugjaan data aa   | <b>1</b><br>€,,,,¢,,,¢, | 200                 |                    | 200        | I ~ Conforma     | n Ponti   | JA147     | Miles          |
| Sm. Conference   | Roc                     | m                   |                    |            |                  | 2         | 140       | 280            |
| Office 1 - Job C | oach                    | es                  | Office             | <u> </u>   |                  | 1         | 160=      | 160            |
|                  |                         |                     | 1                  | 500        | 500              | Staff B   | reak Area |                |
| 6 Lability Restr | oom.                    | s (2) A.s.I         | 17.71              |            |                  |           | - 6c      | 5              |
| AG Amin Giro     | air ir<br>Vlati         | aliation<br>On an a | ال الإقالسية بداء  |            |                  |           | 16 00/    | 1 IJ<br>Ummes4 |
| 3.232 Su         | thtot                   | al                  |                    | <u>.</u> . | -                |           |           | 12             |