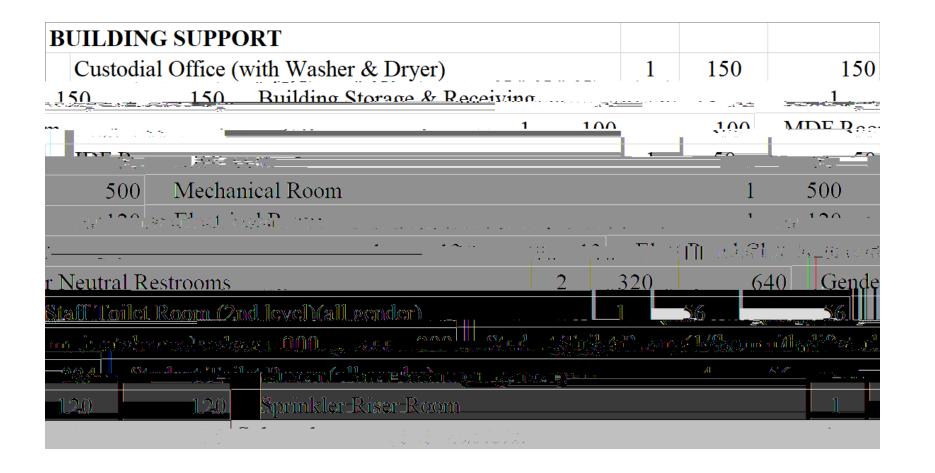

**ADMINISTRATION** 

BUILDING SUPPORT

BUILDING CIRCULATION/ OUTDOOR NUMERIC PROGRAM (BUILDING SQUARE FOOTAGE)

| ADMINISTRAT      | [OI                     | V                   |                    |            |                  |           |           |                |
|------------------|-------------------------|---------------------|--------------------|------------|------------------|-----------|-----------|----------------|
| Welcome Area     | / Hu                    | b                   |                    |            |                  | 1         | 350       | 350            |
|                  | To the                  |                     |                    |            |                  |           |           |                |
| . 1              |                         | 500                 | - <del>4. 4.</del> | <u>~</u> • | ee<br>Siis ingas | ೯೧≒೩೪     | 13.2-7    |                |
|                  | 1                       | 300                 |                    | 300        | Workroom/M       | ail Roor  | n         |                |
|                  | 1                       | 120                 |                    | 120        | Administrator    | 's Office |           |                |
| ugjaan data aa   | <b>1</b><br>€,,,,¢,,,¢, | 200                 |                    | 200        | I ~ Conforma     | n Ponti   | JA147     | Miles          |
| Sm. Conference   | Roc                     | m                   |                    |            |                  | 2         | 140       | 280            |
| Office 1 - Job C | oach                    | es                  | Office             | <u> </u>   |                  | 1         | 160=      | 160            |
|                  |                         |                     | 1                  | 500        | 500              | Staff B   | reak Area |                |
| 6 Lability Restr | oom.                    | s (2) A.s.I         | 17.71              |            |                  |           | - 6c      | 5              |
| AG Amin Giro     | air ir<br>Vlati         | aliation<br>On an a | ال الإقالسية بداء  |            |                  |           | 16 00/    | 1 IJ<br>Ummes4 |
| 3.232 Su         | thtot                   | al                  |                    | <u>.</u> . | -                |           |           | 12             |